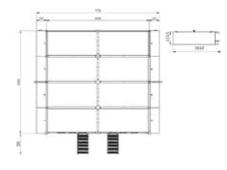

#### How it works:

The wash bay is made with a diamond tread ramp and a 2200mm high wall. The wash bay floor pan directs the dirty water and sludge from the equipment being cleaned to a solids collection tank at the rear of the wash bay. In this version the side collection tanks are substitute from a central collection tank. The tank is 750mm wide and collect mud, stones and debris from the lateral mounted modules. The wide size allow customer to clean it using a little digger. Covering grid can be removed thanks to the kit of lifting hooks available with the system.

The central collection tank increase the net cleaning surface from 36 to 40,5 sqm and the dimension of the bay to  $6 \times 6,75m$ .

| Technical Specifications - X-Splash - X-8CT |                            |  |  |
|---------------------------------------------|----------------------------|--|--|
| Useful dimension mm.                        | 6750x6000                  |  |  |
| Total dimension mm.                         | 8334x8740                  |  |  |
| Filtration tank dimension mm.               | (X-30) 3650 x 1010 x 2160h |  |  |
| Maximum load capacity kg                    | 5.000                      |  |  |
| Walls standard height mm.                   | 2200                       |  |  |
| Total dry weight of the bay kg              | 5950                       |  |  |
| Delivery pump                               | 0,59 kW - 180lt/min        |  |  |
| Booster pump                                | 0,37 kW - 5 to 40 lt/min.  |  |  |
| Filtering system                            | X-30                       |  |  |
| Option filtering system                     | X-15, X-60                 |  |  |
| Option maximum load capacity kg             | 20.000                     |  |  |