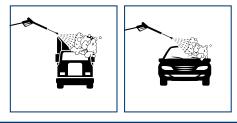

# WASH BAY

20081 Cassinetta di Lugagnano (MI) - ITALY - Strada per Robecco, snc Tel. +39 02 942 1464 - Sales Dept. +39 0382 406 252 www.wtechno.com - info@wtechno.com

A self-contained, environmentally friendly, cleaning system for construction plant and equipment. It comes as standard with heavy duty automatic X-30 filtration systems.

#### How it works:

The wash bay is made with a diamond tread ramp and a 2200mm high wall. The wash bay floor pan directs the dirty water and sludge from the equipment being cleaned to a solids collection tank at the rear of the wash bay. In this version the side collection tanks are substitute from a central collection tank. The tank is 750mm wide and collect mud, stones and debris from the lateral mounted modules. The wide size allow customer to clean it using a little digger. Covering grid can be removed thanks to the kit of lifting hooks available with the system.