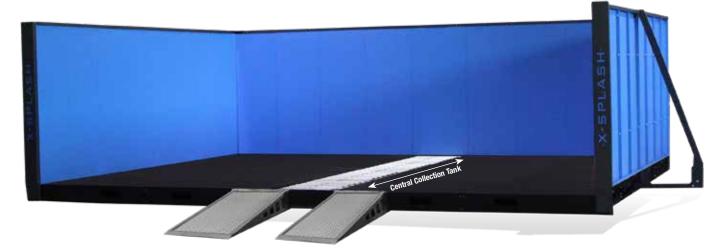

#### How it works:

The wash bay is made with a diamond tread ramp and a 2200mm high wall. The wash bay floor pan directs the dirty water and sludge from the equipment being cleaned to a solids collection tank at the rear of the wash bay. In this version the side collection tanks are substitute from a central collection tank. The tank is 750mm wide and collect mud, stones and debris from the lateral mounted modules. The wide size allow customer to clean it using a little digger. Covering grid can be removed thanks to the kit of lifting hooks available with the system.

The central collection tank increase the net cleaning surface from 36 to 40,5 sqm and the dimension of the bay to  $6 \times 6,75m$ .