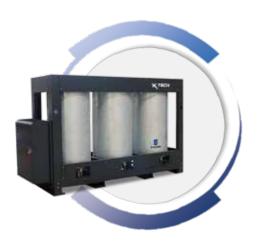

### **TRIME GROUP**

3000 liters' Mod. X-30

capacity

# WASH BAY

20081 Cassinetta di Lugagnano (MI) - ITALY - Strada per Robecco, snc Tel. +39 02 942 1464 - Sales Dept. +39 0382 406 252 www.wtechno.com - info@wtechno.com

A self-contained, environmentally friendly, cleaning system for construction plant and equipment. It comes as standard with heavy duty automatic X-30 filtration systems.

| Technical Specifications - X-Splash - X-8CT |                            |  |  |
|---------------------------------------------|----------------------------|--|--|
| Useful dimension mm.                        | 6750x6000                  |  |  |
| Total dimension mm.                         | 8334x8740                  |  |  |
| Filtration tank dimension mm.               | (X-30) 3650 x 1010 x 2160h |  |  |
| Maximum load capacity kg                    | 5.000                      |  |  |
| Walls standard height mm.                   | 2200                       |  |  |
| Total dry weight of the bay kg              | 5950                       |  |  |
| Delivery pump                               | 0,59 kW - 180lt/min        |  |  |
| Booster pump                                | 0,37 kW - 5 to 40 lt/min.  |  |  |
| Filtering system                            | X-30                       |  |  |
| Option filtering system                     | X-15, X-60                 |  |  |
| Option maximum load capacity kg             | 20.000                     |  |  |