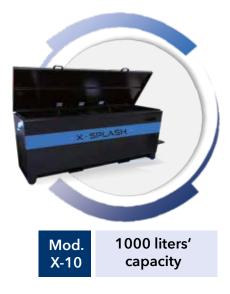

## How it works:

The wash bay is made with a diamond tread ramp and a 2200mm high wall. The wash bay floor pan directs the dirty water and sludge from the equipment being cleaned to a solids collection tank at the rear of the wash bay. Inside the rear tank, a float switch activates a diaphragm pump which delivers the dirty water into the filtration tanks to start the filtration process. After the water has been through this process, a booster pump delivers the water again to your pressure washer. Through the filtrating system, you can use the same water repeatedly. The filters inside the separator tank can be easily replaced, guaranteeing an adequate filtering barrier.

## SUITABLE FOR THESE SECTORS

rental companies

contractors

industrial applications

| lechnical Specifications - X-Splash - X-3 |                           |
|-------------------------------------------|---------------------------|
| Useful dimension mm.                      | 3000x4500                 |
| Total dimension mm.                       | 3590 x 5750               |
| Filtration tank dimension mm.             | (X-10) 2810x 740 x 990h   |
| Maximum load capacity kg                  | 5.000                     |
| Walls standard height mm.                 | 2200                      |
| Total dry weight of the bay kg            | 1720                      |
| Diaphragm pump                            | 0,054 kW - 17lt/min       |
| Booster pump                              | 0,37 kW - 5 to 40 lt/min. |
| Filtering system                          | X-10                      |
| Option filtering system                   | X-15, X-30, X-60          |
| Option maximum load capacity kg           | 10.000/20.000             |
|                                           |                           |