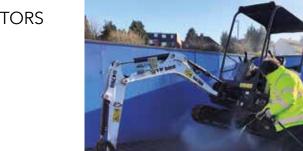

## How it works:

The wash bay is made with a diamond tread ramp and a 2200mm high wall. The wash bay floor pan directs the dirty water and sludge from the equipment being cleaned to a solids collection tank at the rear of the wash bay. Inside the rear tank, a float switch activates a diaphragm pump which delivers the dirty water into the filtration tanks to start the filtration process. After the water has been through this process, a booster pump delivers the water again to your pressure washer. Through the filtrating system, you can use the same water repeatedly. The filters inside the separator tank can be easily replaced, guaranteeing an adequate filtering barrier.