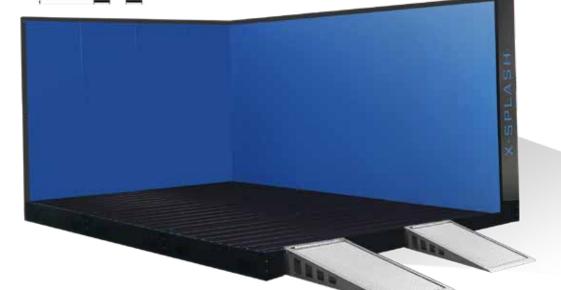

## How it works:

The wash bay is made with a diamond tread ramp and a 2200mm high wall. The wash bay floor pan directs the dirty water and sludge from the equipment being cleaned to a solids collection tank at the rear of the wash bay. Inside the rear tank, a float switch activates a diaphragm pump which delivers the dirty water into the filtration tanks to start the filtration process. After the water has been through this process, a booster pump delivers the water again to your pressure washer. Through the filtrating system, you can use the same water repeatedly. The filters inside the separator tank can be easily replaced, guaranteeing an adequate filtering barrier.