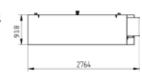

### Technical Specifications - X-Splash - X-1

| Useful dimension mm.            | 1500x3000                 |
|---------------------------------|---------------------------|
| Total dimension mm.             | 1500 x 4850               |
| Filtration tank dimension mm.   | (X-10) 2810 x 740 x 990h  |
| Maximum load capacity kg        | 5.000                     |
| Walls standard height mm.       | 2200                      |
| Total dry weight of the bay kg  | 860                       |
| Diaphragm pump                  | 0,054 kW - 17lt/min       |
| Booster pump                    | 0,37 kW - 5 to 40 lt/min. |
| Filtering system                | X-10                      |
| Option filtering system         | X-15, X-30, X-60          |
| Option maximum load capacity kg | 10.000/ 20.000            |