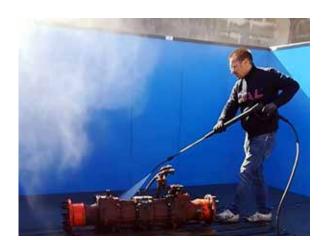

#### How it works:

The wash bay is made with a diamond tread ramp and a 2200mm high wall. The wash bay floor pan directs the dirty water and sludge from the equipment being cleaned to a solids collection tank at the rear of the wash bay. Inside the rear tank, a float switch activates a diaphragm pump which delivers the dirty water into the filtration tanks to start the filtration process. After the water has been through this process, a booster pump delivers the water again to your pressure washer. Through the filtrating system, you can use the same water repeatedly. The filters inside the separator tank can be easily replaced, guaranteeing an adequate filtering barrier.

#### Advantages

- The system allows you to recycle water and therefore the contaminated water does not get into the drainage system;
- Less water used means more money is saved, and more savings made with handling and washing time;
- Easily transportable, easy to assemble and disassemble;
- Innovative design and the modular construction system make our wash bays suitable for several indoor and outdoor uses;
- Environmentally friendly.