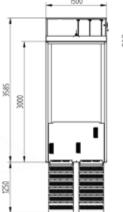

### Technical Specifications - X-Splash - X-1

| Useful dimension mm.            | 1500x3000                 |
|---------------------------------|---------------------------|
| Total dimension mm.             | 1500 x 4850               |
| Filtration tank dimension mm.   | (X-10) 2810 x 740 x 990h  |
| Maximum load capacity kg        | 5.000                     |
| Walls standard height mm.       | 2200                      |
| Total dry weight of the bay kg  | 860                       |
| Diaphragm pump                  | 0,054 kW - 17lt/min       |
| Booster pump                    | 0,37 kW - 5 to 40 lt/min. |
| Filtering system                | X-10                      |
| Option filtering system         | X-15, X-30, X-60          |
| Option maximum load capacity kg | 10.000/ 20.000            |