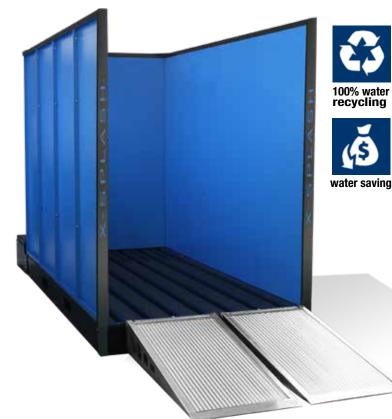

#### How it works:

The wash bay is made with a diamond tread ramp and a 2200mm high wall. The wash bay floor pan directs the dirty water and sludge from the equipment being cleaned to a solids collection tank at the rear of the wash bay. Inside the rear tank, a float switch activates a diaphragm pump which delivers the dirty water into the filtration tanks to start the filtration process. After the water has been through this process, a booster pump delivers the water again to your pressure washer. Through the filtrating system, you can use the same water repeatedly. The filters inside the separator tank can be easily replaced, guaranteeing an adequate filtering barrier.

#### Advantages

- The system allows you to recycle water and therefore the contaminated water does not get into the drainage system;
- Less water used means more money is saved, and more savings made with handling and washing time;
- Easily transportable, easy to assemble and disassemble;
- Innovative design and the modular construction system make our wash bays suitable for several indoor and outdoor uses;
- Environmentally friendly.