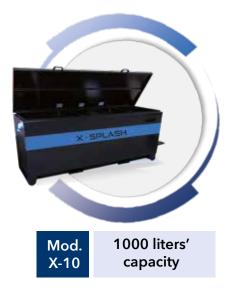

### Technical Specifications - X-Splash - X-1

| Useful dimension mm.            | 1500x3000                 |
|---------------------------------|---------------------------|
| Total dimension mm.             | 1500 x 4850               |
| Filtration tank dimension mm.   | (X-10) 2810 x 740 x 990h  |
| Maximum load capacity kg        | 5.000                     |
| Walls standard height mm.       | 2200                      |
| Total dry weight of the bay kg  | 860                       |
| Diaphragm pump                  | 0,054 kW - 17lt/min       |
| Booster pump                    | 0,37 kW - 5 to 40 lt/min. |
| Filtering system                | X-10                      |
| Option filtering system         | X-15, X-30, X-60          |
| Option maximum load capacity kg | 10.000/ 20.000            |