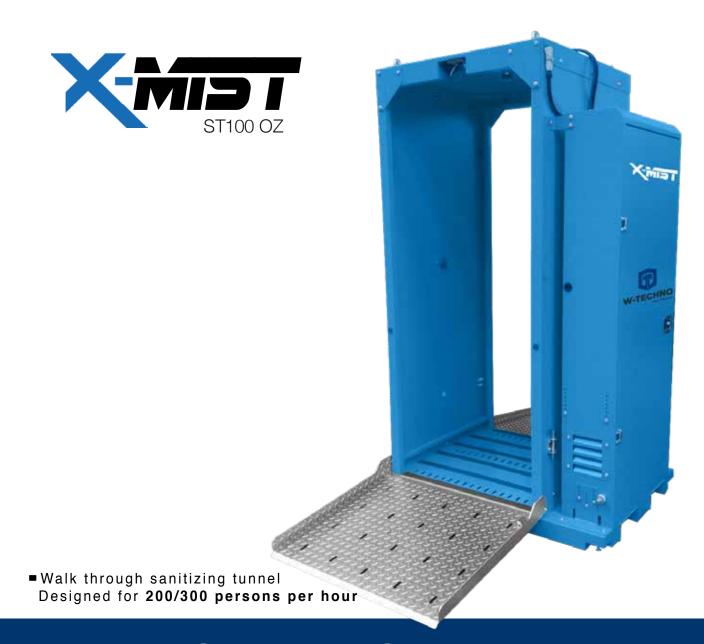

## SANITIZING TUNNEL

**X-MIST ST100 OZ** it is a automatic activation sanitizing tunnel able to reduce the bacterial load of the viruses thanks to the nebulization of a solution of ozone stabilized in water.

## How it works

The **X-MIST ST** models are an automatic sanitizing Access Control tunnel. Robust structure in painted and galvanized metal sheet, transparent side viewing panels, easy access also with wheelchairs and for people with limited mobility. No. 5 nozzles spray on people a solution of water and Ozone. TRIME use the system TERSANO SAO, Stabilized Aquous Ozone. The system is safe and certified on people. Test ASTM certified a deactivation of bacteria of 5 log (99,999%) on exposed surfaces even food. People walking inside the tunnel is exposed for 5 - 7 seconds to the mist Ozone is fast and easily sanitized on all exposed surfaces without risk. *Fine nebulisation to avoid the wet effect and decrease the use of water* 

## **Advantages**

- Reduces the risk of infection by COV19 and all harmful virus;
- Walk through sanitizing tunnel designed for 200/300 persons per hour;
- Automatic system controlled by photocells;
- Robust structure easily transportable and to put in operation;
- Compact dimension for flexible installation.